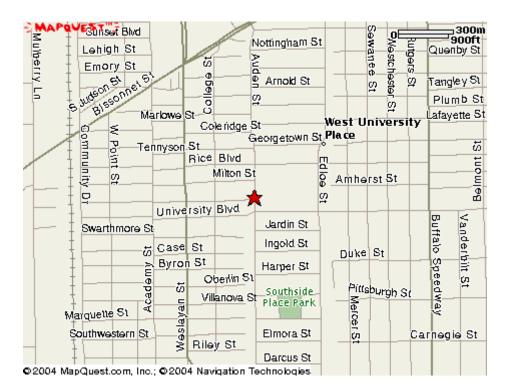

West University Baptist Church 6218 Auden Houston, Texas (713) 668-2319

## From South of Houston

- Take U.S. 59 (Southwest Freeway) north bound past Loop 610
- Exit at Weslayan St.
- Turn right on Weslayan and go past Bissonnet, to Milton
- Turn left on Milton and it will dead end into Auden.
- West University Baptist Church is on the corner of Milton and Auden.

## From North of Houston

- Take U.S. 59 (Southwest Freeway) south bound
- Exit at Weslayan St.
- Turn left on Weslayan and go past Bissonnet, to Milton
- Turn left on Milton and it will dead end into Auden.
- West University Baptist Church is on the corner of Milton and Auden.